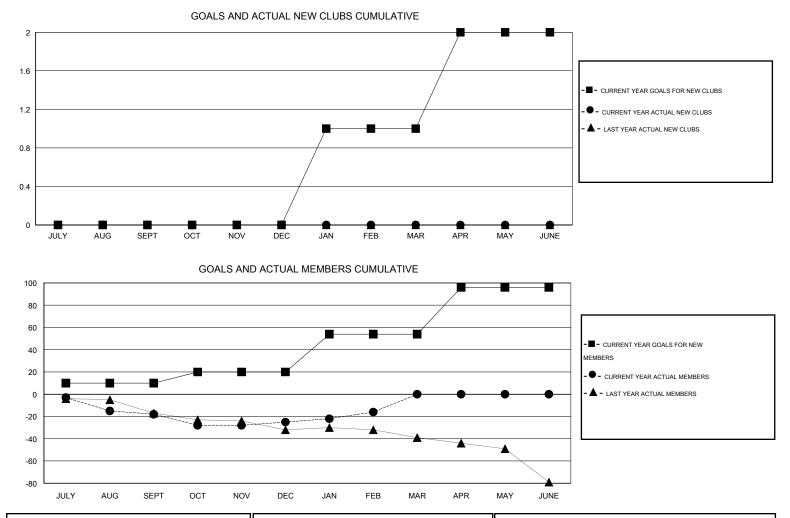

## LOCATION VERMONT

| -             |                  | Clubs               |                            |                             | Members<br>RESULTS FOR 2013-2014 |                    |                                  |                              |                             |  |
|---------------|------------------|---------------------|----------------------------|-----------------------------|----------------------------------|--------------------|----------------------------------|------------------------------|-----------------------------|--|
|               | RESU             | LTS FOR 2013-2014   |                            |                             |                                  |                    |                                  |                              |                             |  |
| QUARTER       | NEW CLUB<br>GOAL | ACTUAL NEW<br>CLUBS | ACTUAL<br>DROPPED<br>CLUBS | ACTUAL NET<br>GAIN/<br>LOSS | QUARTER                          | NEW MEMBER<br>GOAL | ACTUAL TOTAL<br>MEMBERS<br>ADDED | ACTUAL<br>DROPPED<br>MEMBERS | ACTUAL NET<br>GAIN/<br>LOSS |  |
| JULY/AUG/SEPT | 0                | 0                   | 0                          | 0                           | JULY/AUG/SEPT                    | 10                 | 16                               | 34                           | -18                         |  |
| OCT/NOV/DEC   | 0                | 0                   | 0                          | 0                           | OCT/NOV/DEC                      | 10                 | 20                               | 27                           | -7                          |  |
| JAN/FEB/MAR   | 1                | 0                   | 0                          | 0                           | JAN/FEB/MAR                      | 34                 | 24                               | 15                           | 9                           |  |
| APR/MAY/JUNE  | 1                | 0                   | 0                          | 0                           | APR/MAY/JUNE                     | 42                 | 0                                | 0                            | 0                           |  |